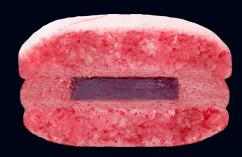

## Hazelnut

15-17 g/0.53-0.60 oz./pc Ø: 40 mm, 1.57 in H: 27 mm, 1.06 in

**Cherry** 15-17 g/0.53-0.60 oz./pc Ø: 40 mm, 1.57 in H: 27 mm, 1.06 in