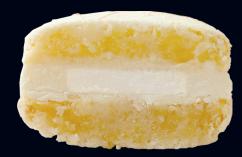

M Gérard **Dubois** 

## Banana

15-17 g/0.53-0.60 oz./pc Ø: 40 mm, 1.57 in H: 27 mm, 1.06 in





## Hazelnut

15-17 g/0.53-0.60 oz./pc Ø: 40 mm, 1.57 in H: 27 mm, 1.06 in





**Cherry** 15-17 g/0.53-0.60 oz./pc Ø: 40 mm, 1.57 in H: 27 mm, 1.06 in





# **Speculoos**

15-17 g/0.53-0.60 oz./pc Ø: 40 mm, 1.57 in H: 27 mm, 1.06 in





\*Size and weight are approximate and should be used as a reference only \*Shelf life: 18 months frozen (-18°C /-0.4°F)

# Milk Chocolate

15-17 g/0.53-0.60 oz./pc Ø: 40 mm, 1.57 in H: 27 mm, 1.06 in





## **Pistachio**

15-17 g/0.53-0.60 oz./pc Ø: 40 mm, 1.57 in H: 27 mm, 1.06 in





## Mango

15-17 g/0.53-0.60 oz./pc Ø: 40 mm, 1.57 in H: 27 mm, 1.06 in





## Coconut

15-17 g/0.53-0.60 oz./pc Ø: 40 mm, 1.57 in H: 27 mm, 1.06 in





\*Size and weight are approximate and should be used as a reference only \*Shelf life: 18 months frozen (-18°C /-0.4°F)

Serving Instruction: Defrost at +4°C for 8 hours in its original packaging before serving.





888.347.9477 Fax: 305.592.1651 order@scff.com