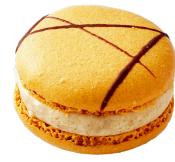

# **Speculoos**

15-17 g/0.53-0.60 oz./pc Ø: 40 mm, 1.57 in H: 27 mm, 1.06 in

\*Size and weight are approximate and should be used as a reference only \*Shelf life: 18 months frozen (-18°C /-0.4°F)