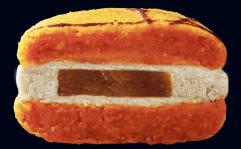

M Gérard **Dubois** 

## Banana

15-17 g/0.53-0.60 oz./pc Ø: 40 mm, 1.57 in H: 27 mm, 1.06 in





## Hazelnut

15-17 g/0.53-0.60 oz./pc Ø: 40 mm, 1.57 in H: 27 mm, 1.06 in





**Cherry** 15-17 g/0.53-0.60 oz./pc Ø: 40 mm, 1.57 in H: 27 mm, 1.06 in





# **Speculoos**

15-17 g/0.53-0.60 oz./pc Ø: 40 mm, 1.57 in H: 27 mm, 1.06 in





\*Size and weight are approximate and should be used as a reference only \*Shelf life: 18 months frozen (-18°C /-0.4°F)

# Milk Chocolate

15-17 g/0.53-0.60 oz./pc Ø: 40 mm, 1.57 in H: 27 mm, 1.06 in





## **Pistachio**

15-17 g/0.53-0.60 oz./pc Ø: 40 mm, 1.57 in H: 27 mm, 1.06 in





## Mango

15-17 g/0.53-0.60 oz./pc Ø: 40 mm, 1.57 in H: 27 mm, 1.06 in





## Coconut

15-17 g/0.53-0.60 oz./pc Ø: 40 mm, 1.57 in H: 27 mm, 1.06 in





\*Size and weight are approximate and should be used as a reference only \*Shelf life: 18 months frozen (-18°C /-0.4°F)

Serving Instruction: Defrost at +4°C for 8 hours in its original packaging before serving.





888.347.9477 Fax: 305.592.1651 order@scff.com