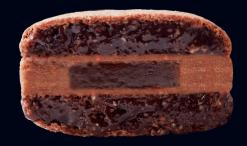

## Hazelnut

15-17 g/0.53-0.60 oz./pc Ø: 40 mm, 1.57 in H: 27 mm, 1.06 in

**Cherry** 15-17 g/0.53-0.60 oz./pc Ø: 40 mm, 1.57 in H: 27 mm, 1.06 in

# Milk Chocolate

15-17 g/0.53-0.60 oz./pc Ø: 40 mm, 1.57 in H: 27 mm, 1.06 in