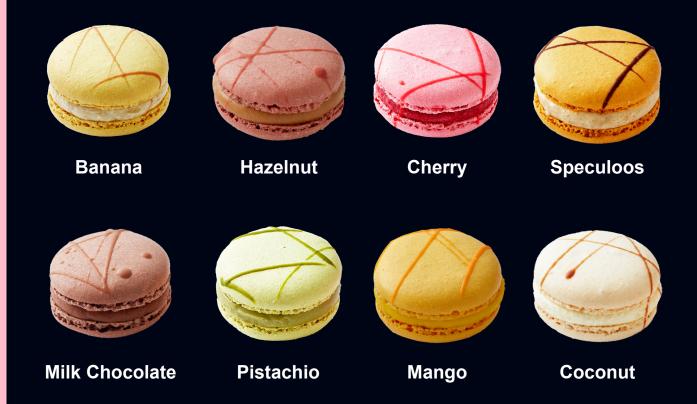

## Banana

15-17 g/0.53-0.60 oz./pc Ø: 40 mm, 1.57 in H: 27 mm, 1.06 in

## Hazelnut

15-17 g/0.53-0.60 oz./pc Ø: 40 mm, 1.57 in H: 27 mm, 1.06 in

**Cherry** 15-17 g/0.53-0.60 oz./pc Ø: 40 mm, 1.57 in H: 27 mm, 1.06 in

# **Speculoos**

15-17 g/0.53-0.60 oz./pc Ø: 40 mm, 1.57 in H: 27 mm, 1.06 in

\*Size and weight are approximate and should be used as a reference only \*Shelf life: 18 months frozen (-18°C /-0.4°F)

# Milk Chocolate

15-17 g/0.53-0.60 oz./pc Ø: 40 mm, 1.57 in H: 27 mm, 1.06 in

## **Pistachio**

15-17 g/0.53-0.60 oz./pc Ø: 40 mm, 1.57 in H: 27 mm, 1.06 in

## Mango

15-17 g/0.53-0.60 oz./pc Ø: 40 mm, 1.57 in H: 27 mm, 1.06 in

## Coconut

15-17 g/0.53-0.60 oz./pc Ø: 40 mm, 1.57 in H: 27 mm, 1.06 in

\*Size and weight are approximate and should be used as a reference only \*Shelf life: 18 months frozen (-18°C /-0.4°F)

Serving Instruction: Defrost at +4°C for 8 hours in its original packaging before serving.