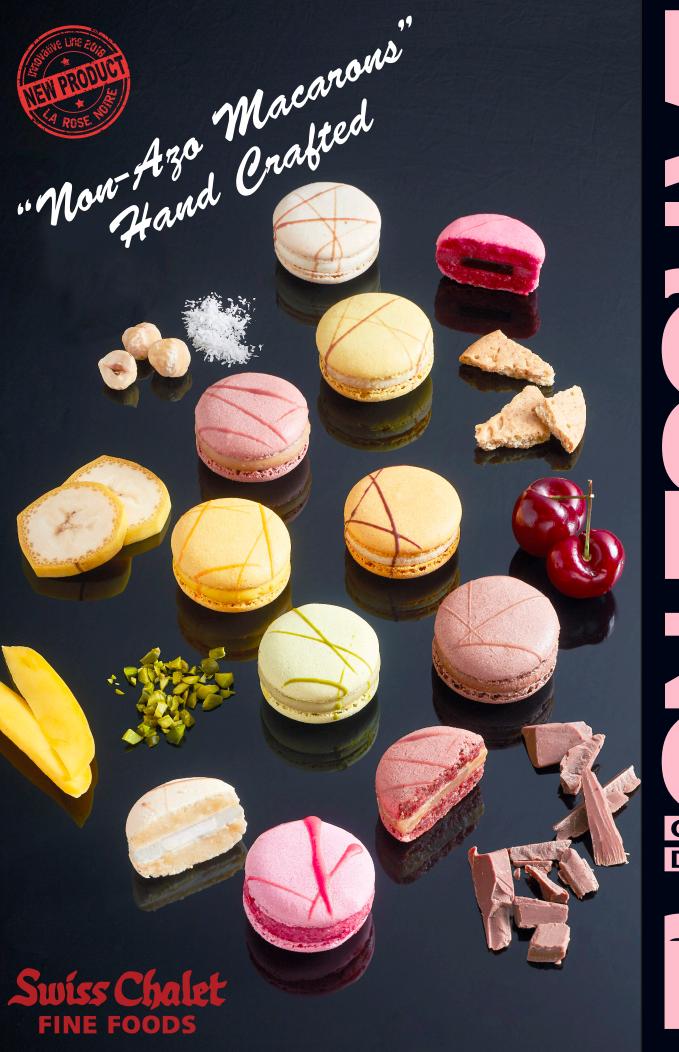

## Banana

15-17 g/0.53-0.60 oz./pc Ø: 40 mm, 1.57 in H: 27 mm, 1.06 in

## Hazelnut

15-17 g/0.53-0.60 oz./pc Ø: 40 mm, 1.57 in H: 27 mm, 1.06 in

**Cherry** 15-17 g/0.53-0.60 oz./pc Ø: 40 mm, 1.57 in H: 27 mm, 1.06 in

## Mango

15-17 g/0.53-0.60 oz./pc Ø: 40 mm, 1.57 in H: 27 mm, 1.06 in