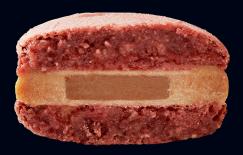

## Hazelnut

15-17 g/0.53-0.60 oz./pc Ø: 40 mm, 1.57 in H: 27 mm, 1.06 in

**Cherry** 15-17 g/0.53-0.60 oz./pc Ø: 40 mm, 1.57 in H: 27 mm, 1.06 in