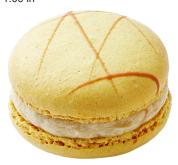

M Gérard **Dubois** 

## Banana

15-17 g/0.53-0.60 oz./pc Ø: 40 mm, 1.57 in H: 27 mm, 1.06 in





## Hazelnut

15-17 g/0.53-0.60 oz./pc Ø: 40 mm, 1.57 in H: 27 mm, 1.06 in





**Cherry** 15-17 g/0.53-0.60 oz./pc Ø: 40 mm, 1.57 in H: 27 mm, 1.06 in





# **Speculoos**

15-17 g/0.53-0.60 oz./pc Ø: 40 mm, 1.57 in H: 27 mm, 1.06 in





\*Size and weight are approximate and should be used as a reference only \*Shelf life: 18 months frozen (-18°C /-0.4°F)

# Milk Chocolate

15-17 g/0.53-0.60 oz./pc Ø: 40 mm, 1.57 in H: 27 mm, 1.06 in





## **Pistachio**

15-17 g/0.53-0.60 oz./pc Ø: 40 mm, 1.57 in H: 27 mm, 1.06 in





## Mango

15-17 g/0.53-0.60 oz./pc Ø: 40 mm, 1.57 in H: 27 mm, 1.06 in





## Coconut

15-17 g/0.53-0.60 oz./pc Ø: 40 mm, 1.57 in H: 27 mm, 1.06 in





\*Size and weight are approximate and should be used as a reference only \*Shelf life: 18 months frozen (-18°C /-0