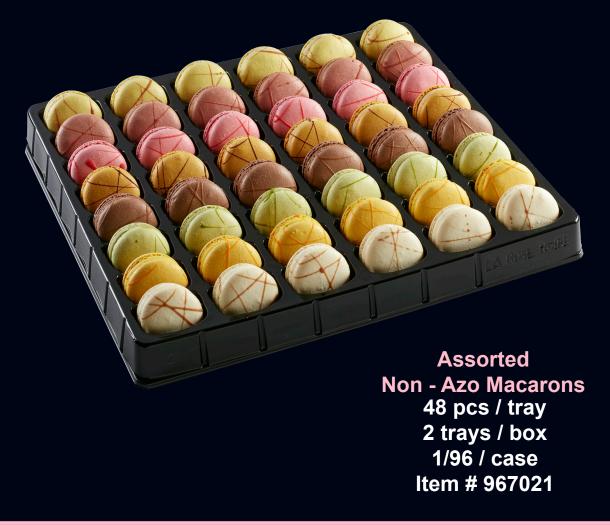

# **Speculoos**

15-17 g/0.53-0.60 oz./pc Ø: 40 mm, 1.57 in H: 27 mm, 1.06 in

\*Size and weight are approximate and should be used as a reference only \*Shelf life: 18 months frozen (-18°C /-0.4°F)

## Coconut

15-17 g/0.53-0.60 oz./pc Ø: 40 mm, 1.57 in H: 27 mm, 1.06 in

\*Size and weight are approximate and should be used as a reference only \*Shelf life: 18 months frozen (-18°C /-0.4°F)

Serving Instruction: Defrost at +4°C for 8 hours in its original packaging before serving.