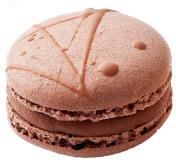

## Hazelnut

15-17 g/0.53-0.60 oz./pc Ø: 40 mm, 1.57 in H: 27 mm, 1.06 in

**Cherry** 15-17 g/0.53-0.60 oz./pc Ø: 40 mm, 1.57 in H: 27 mm, 1.06 in

# Milk Chocolate

15-17 g/0.53-0.60 oz./pc Ø: 40 mm, 1.57 in H: 27 mm, 1.06 in