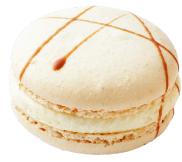

# **Speculoos**

15-17 g/0.53-0.60 oz./pc Ø: 40 mm, 1.57 in H: 27 mm, 1.06 in

\*Size and weight are approximate and should be used as a reference only \*Shelf life: 18 months frozen (-18°C /-0.4°F)