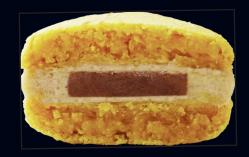

## Hazelnut

15-17 g/0.53-0.60 oz./pc Ø: 40 mm, 1.57 in H: 27 mm, 1.06 in

**Cherry** 15-17 g/0.53-0.60 oz./pc Ø: 40 mm, 1.57 in H: 27 mm, 1.06 in