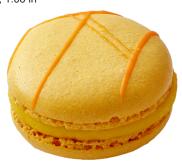

M Gérard **Dubois** 

## Banana

15-17 g/0.53-0.60 oz./pc Ø: 40 mm, 1.57 in H: 27 mm, 1.06 in





## Hazelnut

15-17 g/0.53-0.60 oz./pc Ø: 40 mm, 1.57 in H: 27 mm, 1.06 in





**Cherry** 15-17 g/0.53-0.60 oz./pc Ø: 40 mm, 1.57 in H: 27 mm, 1.06 in





# **Speculoos**

15-17 g/0.53-0.60 oz./pc Ø: 40 mm, 1.57 in H: 27 mm, 1.06 in





\*Size and weight are approximate and should be used as a reference only \*Shelf life: 18 months frozen (-18°C /-0.4°F)

# Milk Chocolate

15-17 g/0.53-0.60 oz./pc Ø: 40 mm, 1.57 in H: 27 mm, 1.06 in





## **Pistachio**

15-17 g/0.53-0.60 oz./pc Ø: 40 mm, 1.57 in H: 27 mm, 1.06 in





## Mango

15-17 g/0.53-0.60 oz./pc Ø: 40 mm, 1.57 in H: 27 mm, 1.06 in





## Coconut

15-17 g/0.53-0.60 oz./pc Ø: 40 mm, 1.57 in H: 27 mm, 1.06 in





\*Size and weight are approximate and should be used as a reference only \*Shelf life: 18 months frozen (-18°C /-0.4°F)

Serving Instruction: Defrost at +4°C for 8 hours in its original packaging before serving.





888.347.9477 Fax: 305.592.1651 order@scff.com