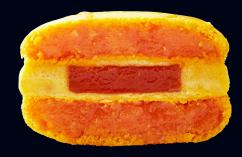

M Gérard **Dubois** 

## Banana

15-17 g/0.53-0.60 oz./pc Ø: 40 mm, 1.57 in H: 27 mm, 1.06 in





## Hazelnut

15-17 g/0.53-0.60 oz./pc Ø: 40 mm, 1.57 in H: 27 mm, 1.06 in





**Cherry** 15-17 g/0.53-0.60 oz./pc Ø: 40 mm, 1.57 in H: 27 mm, 1.06 in





# **Speculoos**

15-17 g/0.53-0.60 oz./pc Ø: 40 mm, 1.57 in H: 27 mm, 1.06 in





\*Size and weight are approximate and should be used as a reference only \*Shelf life: 18 months frozen (-18°C /-0.4°F)

# Milk Chocolate

15-17 g/0.53-0.60 oz./pc Ø: 40 mm, 1.57 in H: 27 mm, 1.06 in





## **Pistachio**

15-17 g/0.53-0.60 oz./pc Ø: 40 mm, 1.57 in H: 27 mm, 1.06 in





## Mango

15-17 g/0.53-0.60 oz./pc Ø: 40 mm, 1.57 in H: 27 mm, 1.06 in





## Coconut

15-17 g/0.53-0.60 oz./pc Ø: 40 mm, 1.57 in H: 27 mm, 1.06 in





\*Size and weight are approximate and should be used as a reference only \*Shelf life: 18 months frozen (-18°C /-0.4°F)

Serving Instruction: Defrost at +4°C for 8 hours in its original packaging before serving.





888.347.9477 Fax: 305.592.1651 order@scff.com