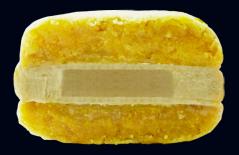

M Gérard **Dubois** 

## Banana

15-17 g/0.53-0.60 oz./pc Ø: 40 mm, 1.57 in H: 27 mm, 1.06 in





## Hazelnut

15-17 g/0.53-0.60 oz./pc Ø: 40 mm, 1.57 in H: 27 mm, 1.06 in





**Cherry** 15-17 g/0.53-0.60 oz./pc Ø: 40 mm, 1.57 in H: 27 mm, 1.06 in





# **Speculoos**

15-17 g/0.53-0.60 oz./pc Ø: 40 mm, 1.57 in H: 27 mm, 1.06 in





\*Size and weight are approximate and should be used as a reference only \*Shelf life: 18 months frozen (-18°C /-0.4°F)

# Milk Chocolate

15-17 g/0.53-0.60 oz./pc Ø: 40 mm, 1.57 in H: 27 mm, 1.06 in





## **Pistachio**

15-17 g/0.53-0.60 oz./pc Ø: 40 mm, 1.57 in H: 27 mm, 1.06 in





## Mango

15-17 g/0.53-0.60 oz./pc Ø: 40 mm, 1.57 in H: 27 mm, 1.06 in





## Coconut

15-17 g/0.53-0.60 oz./pc Ø: 40 mm, 1.57 in H: 27 mm, 1.06 in





\*Size and weight are approximate and should be used as a reference only \*Shelf life: 18 months frozen (-18°C /-0.4°F)

Serving Instruction: Defrost at +4°C for 8 hours in its original packaging before serving.





888.347.9477 Fax: 305.592.1651 order@scff.com